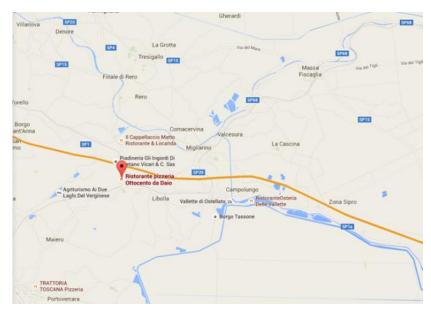

#### THE COMPETITION VENUE • VALLETTE DI OSTELLATO

The competition will take place on the Canal District Bando Vallelepri "Vallette" in Ostellato, Ferrara.

Address: Via Argine Mezzano, 1, 44020 Ostellato FE, Italia

Telephone:+39 0533 680757

Coordinate: +44° 52' 45.22"N +11° 38' 42.18"E

The canal's stretch that will host the official trainings and the competition of the 36th Coarse Angling World Championship for Club is located close to the village of Ostellato.

The competition venue is about 3.0 km long and easily accessible by roads and driveways.

The depth ranges from 1.5 to 2.5 meters for the whole extension of the competition venue mentioned above.

The prevalent fish species is bream with a size ranging from 50/60 grams to 3 Kg. Carps and also carp mirror of considerable size are present as well as crucian carps, catfishes, eels, pikes, perches, grass carps.