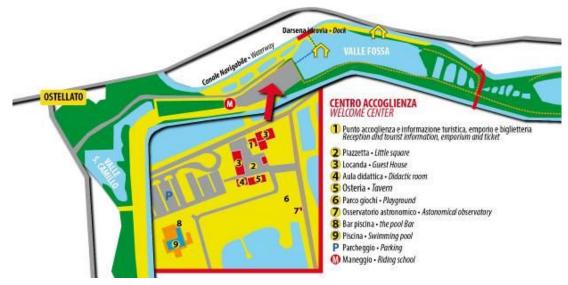

#### THE COMPETITION VENUE • VALLETTE DI OSTELLATO

The competition will take place on the Canal District Bando Vallelepri "Vallette" in Ostellato, Ferrara.

Address: Via Argine Mezzano, 1, 44020 Ostellato FE, Italia

Telephone:+39 0533 680757

Coordinate: +44° 52' 45.22"N +11° 38' 42.18"E

The canal's stretch that will host the official trainings and the competition of the 36th Coarse Angling World Championship for Club is located close to the village of Ostellato.

The competition venue is about 3.0 km long and easily accessible by roads and driveways.

The depth ranges from 1.5 to 2.5 meters for the whole extension of the competition venue mentioned above.

The prevalent fish species is bream with a size ranging from 50/60 grams to 3 Kg. Carps and also carp mirror of considerable size are present as well as crucian carps, catfishes, eels, pikes, perches, grass carps.

#### **REGISTRATION OF TEAMS**

All delegations, at their arrival, should register at the **Organization's Secretary** located close to guest-house "Locanda Vallette di Ostellato" via Argine Mezzano 1 Ostellato, adjacent to the competition venue.

#### CAPTAINS MEETING

Captains' meetings and the draw for the two days of competition, will be held at the "Vallette di Ostellato" via Argine Mezzano 1 Ostellato.