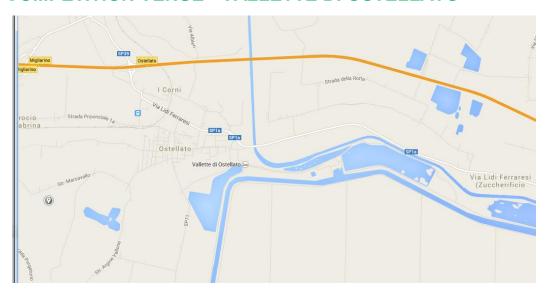

#### THE COMPETITION VENUE • VALLETTE DI OSTELLATO

The competition will take place on the Canal District Bando Vallelepri "Vallette" in Ostellato, Ferrara.

Address: Via Argine Mezzano, 1, 44020 Ostellato FE, Italia

Telephone:+39 0533 680757

Coordinate: +44° 52' 45.22"N +11° 38' 42.18"E

The canal's stretch that will host the official trainings and the competition of the 36th Coarse Angling World Championship for Club is located close to the village of Ostellato.

The competition venue is about 3.0 km long and easily accessible by roads and driveways.

The depth ranges from 1.5 to 2.5 meters for the whole extension of the competition venue mentioned above.

The prevalent fish species is bream with a size ranging from 50/60 grams to 3 Kg. Carps and also carp mirror of considerable size are present as well as crucian carps, catfishes, eels, pikes, perches, grass carps.