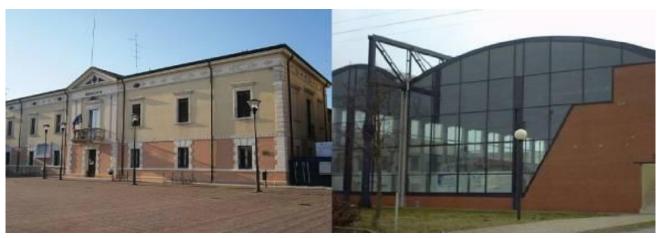

Massimo Rossi + 39 349 5703411 - Member of the FIPSAS Steering Committee

Photo of square and guest-house of "Tourist village Oasi Le Vallette di Ostellato", Via Argine Mezzano 1 Ostellato

# OPENING CERIMONY AND PRESENTATION OF THE TEAMS - OSTELLATO

The opening ceremony of the Feeder Fishing World Championship will be held on Thursday, July 05, 2018 in the beautiful town of Ostellato.

All the athletes, the teams' captains and the executive managers should reach within 05.45 pm / 06.00 pm the building "Sports Hall" address: 35B Strada Marcavallo, Ostellato City for the parade and the judgment.

The parade will be composed of all attending teams, headed by the flag throwing men, musicians and historical characters of the town of Ferrara.

Main square and City Hall of Ostellato City

"Sports Hall"-address: 35B Strada Marcavallo Ostellato City