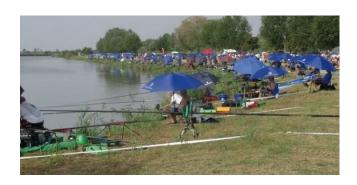

#### THE COMPETITION VENUE • VALLETTE DI OSTELLATO

The competition will take place on the Canal District Bando Vallelepri "Vallette" in Ostellato, Ferrara.

Address: Via Argine Mezzano, 1, 44020 Ostellato FE, Italia

Telephone:+39 0533 680757

Coordinate: +44° 52' 45.22"N +11° 38' 42.18"E

The canal's stretch that will host the official trainings and the competition of the 36th Coarse Angling World Championship for Club is located close to the village of Ostellato.

The competition venue is about 3.0 km long and easily accessible by roads and driveways.

The depth ranges from 1.5 to 2.5 meters for the whole extension of the competition venue mentioned above.

The prevalent fish species is bream with a size ranging from 50/60 grams to 3 Kg. Carps and also carp mirror of considerable size are present as well as crucian carps, catfishes, eels, pikes, perches, grass carps.